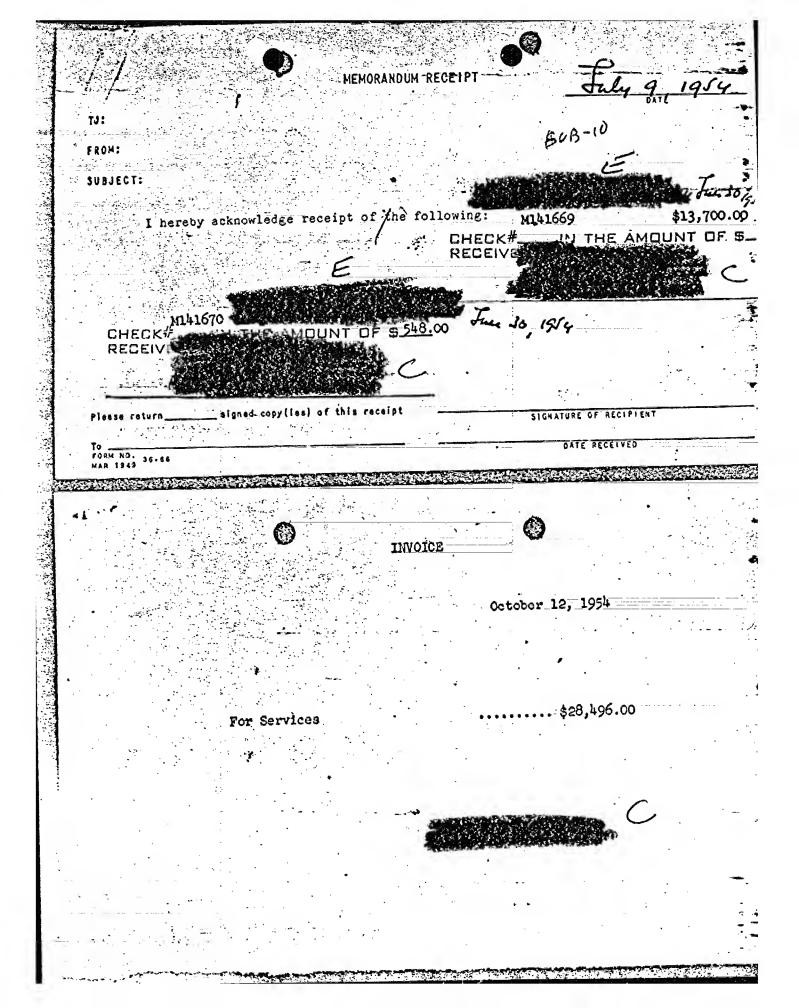

ULL IN THE AMOUNT OF SALAD RECEIVED. OCT 2.5 1854

CEMPIFICATIONS

(1) It is hereby certified that this is Invoice 50. 2 applying to Subproject 10 of Project HAUARA, that technical performance by that the work has been accompliance in accordance with the mitual that the work has been accompliance in accordance with the mitual acreament reached with the first and correct and that paysent thereof has not yet been made.

(2) It is hereby cortified that this invoice applies to Subproject 10 under Project MAULTAA which was duly approved and that the project was carried out in accordance with the DD/P manorandum to DDI dated 3 April-1953, the DDI remorandum to DD/A dated 13 April 1953, and the DOI memorandum to the DD/A dated 19 June 1953.

OCT:13 Detei

Data:

1

Research Direc

Chief, TSO/CD



The composition of the letter which accompanies the funds 1.4 is best left to your discretion. However, it is our desire that

. . . . والمتحدية والمشاركة والمراد المرادشة المتشورها all of the following points be incorporated in the body of the letter. . . . .

The amount of contribution to 1.

ė. 1 That the money is to support medical research. 2. 14 1 4 

The money will be spent at the direction and 3°•°` 

discretion of

.

The amount, and an explanation of the smaller check in terms of an agreed surcharge by

MEMORANDUM RECEIPT JUN 3 0 1954 DATE T0: File Invoire #1 FROM: SUBJECT: I hereby acknowledge receipt of the following: H 14/1669 13710.00 CHECK# MAN IN THE AMOUNT OF \$24600 RECEIVED. · \* : • - - -4. 1. Jan 19 a. signed copy(les) of this receipt SIGNATURE OF RECIPIENT 9. N. . T